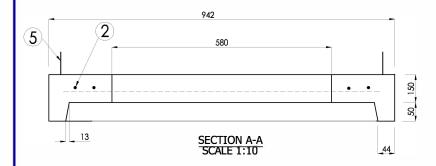

## 30DL-MOT



PLAN VIEW SCALE 1:20



3D VIEW





## **Specification and General Notes:**

- Specification and General Notes:

  1. Manhole design/manufacture to ASTM C478M Specification.
  2. Concrete testing to current version of ASTM C479/CSA 23.1 & 2.

  3. Min. concrete compressive strength 30 MPa with Max. W/C ratio of 0.5.

  4. Gasket to ASTM C-443 specification (by others).

  5. Concrete cover to be Min.25mm.

  6. All dimensions to be millimeter.

  7. Welded wire mesh overlap to be 300mm.

  8. Manhole design and construction to MMCD manhole specification section 02725.

  9. Manufacturing tolerance to be +/- 5mm.

  10. Concrete Exposesure Class to be A-3.

  11. Min. Stripping Strength to be 15MPa.

  12. All Form Finish to be Standard Grade.

  13. All Unformed Finish to be Steel Trowelled Finish or Wood Float Finish.