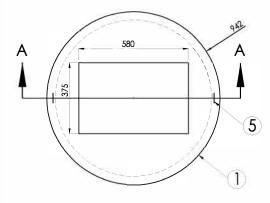

## 30DL-MOT



PLAN VIEW SCALE 1:20



3D VIEW





## **Specification and General Notes:**

- Specification and General Notes:

  1. Manhole design/manufacture to ASTM C478M Specification.
  2. Concrete testing to current version of ASTM C479/CSA 23.1 & 2.

  3. Min. concrete compressive strength 30 MPa with Max. W/C ratio of 0.5.

  4. Gasket to ASTM C-443 specification (by others).

  5. Concrete cover to be Min.25mm.

  6. All dimensions to be millimeter.

  7. Welded wire mesh overlap to be 300mm.

  8. Manhole design and construction to MMCD manhole specification section 02725.

  9. Manufacturing tolerance to be +/- 5mm.

  10. Concrete Exposesure Class to be A-3.

  11. Min. Stripping Strength to be 15MPa.

  12. All Form Finish to be Standard Grade.

  13. All Unformed Finish to be Steel Trowe