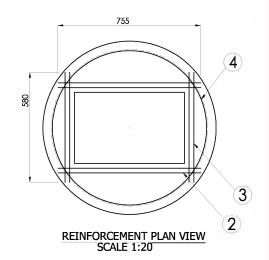

## 30DL-MOT



PLAN VIEW SCALE 1:20



3D VIEW





## **Specification and General Notes:**

- Specification and General Notes:

  1. Manhole design/manufacture to ASTM C478M Specification.
  2. Concrete testing to current version of ASTM C479/CSA 23.1 & 2.

  3. Min. concrete compressive strength 30 MPa with Max. W/C ratio of 0.5.

  4. Gasket to ASTM C-443 specification (by others).

  5. Concrete cover to be Min.25mm.

  6. All dimensions to be millimeter.

  7. Welded wire mesh overlap to be 300mm.

  8. Manhole design and construction to MMCD manhole specification section 02725.

  9. Manufacturing tolerance to be +/- 5mm.

  10. Concrete Exposesure Class to be A-3.

  11. Min. Stripping Strength to be 15MPa.

  12. All Form Finish to be Standard Grade.

  13. All Unformed Finish to be Steel Trowelled Finish or Wood Float Finish.