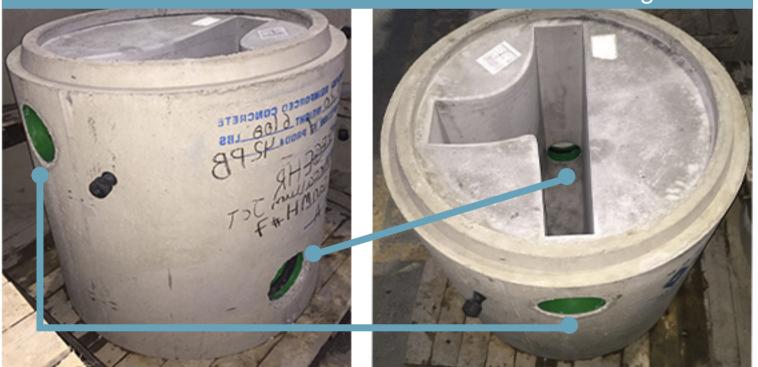

Mismatched Bench Heights

Bench Beneath Crown of Highest Inlet

**3**44" Between Benching

4" Wide Benching

**5**6" Wide Benching

Diamond Precast Full Width Manhole Benching

Ø Draft to Invert Vertical Walls
Consistent Benching above Crown of Highest Inlet