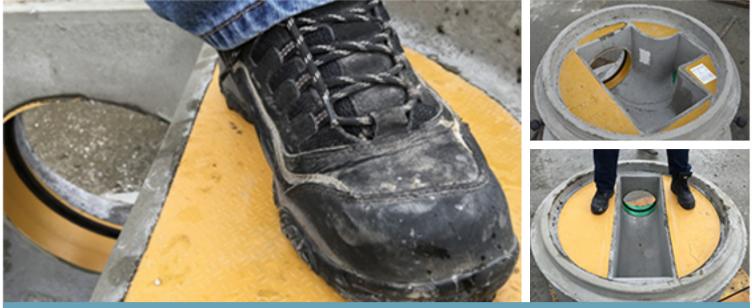

Mismatched Bench Heights

Bench Beneath Crown of Highest Inlet

**3**44" Between Benching

4" Wide Benching

**5**6" Wide Benching

Diamond Precast Full Width Manhole Benching

Ø Draft to Invert Vertical Walls
Consistent Benching above Crown of Highest Inlet