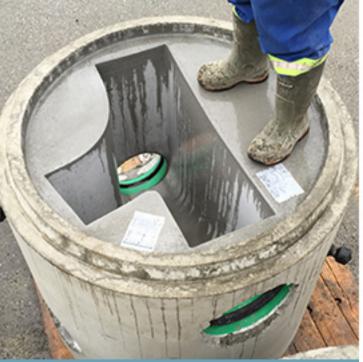

## ADVANCED CONFINED SAFETY NON-SLIP and FULL WIDTH MH BENCHING

- Composite FRP Non-Slip Bench Insert Cast Monolithically - Optimal for Stormwater Applications

 A
 J
 J
 J
 J
 J
 J
 J
 J
 J
 J
 J
 J
 J
 J
 J
 J
 J
 J
 J
 J
 J
 J
 J
 J
 J
 J
 J
 J
 J
 J
 J
 J
 J
 J
 J
 J
 J
 J
 J
 J
 J
 J
 J
 J
 J
 J
 J
 J
 J
 J
 J
 J
 J
 J
 J
 J
 J
 J
 J
 J
 J
 J
 J
 J
 J
 J
 J
 J
 J
 J
 J
 J
 J
 J
 J
 J
 J
 J
 J
 J
 J
 J
 J
 J
 J
 J
 J
 J
 J
 J
 J
 J
 J
 J
 J
 J
 J
 J
 J
 J
 J
 J
 J
 J
 J
 J
 J
 J
 J
 J
 J
 J
 J
 J
 J
 J
 J
 J
 J
 J
 J
 J
 J
 J
 J
 J
 J
 J
 J
 J
 J
 J
 J
 J
 J</t

Mismatched Bench Heights

Bench Beneath Crown of Highest Inlet

**3**44" Between Benching

4" Wide Benching

**5**6" Wide Benching

Diamond Precast Full Width Manhole Benching

Ø Draft to Invert Vertical Walls
Consistent Benching above Crown of Highest Inlet