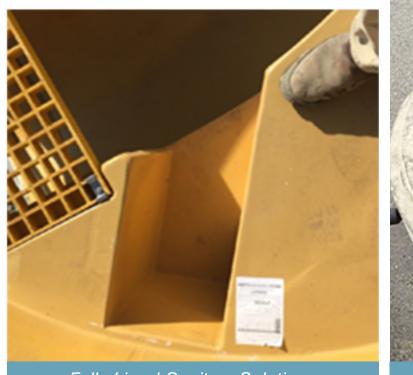

FULL WIDTH MH BENCHING



- Composite FRP Non-Slip Bench Insert Cast Monolithically - Optimal for Stormwater Applications



 A
 J
 J
 J
 J
 J
 J
 J
 J
 J
 J
 J
 J
 J
 J
 J
 J
 J
 J
 J
 J
 J
 J
 J
 J
 J
 J
 J
 J
 J
 J
 J
 J
 J
 J
 J
 J
 J
 J
 J
 J
 J
 J
 J
 J
 J
 J
 J
 J
 J
 J
 J
 J
 J
 J
 J
 J
 J
 J
 J
 J
 J
 J
 J
 J
 J
 J
 J
 J
 J
 J
 J
 J
 J
 J
 J
 J
 J
 J
 J
 J
 J
 J
 J
 J
 J
 J
 J
 J
 J
 J
 J
 J
 J
 J
 J
 J
 J
 J
 J
 J
 J
 J
 J
 J
 J
 J
 J
 J
 J
 J
 J
 J
 J
 J
 J
 J
 J
 J
 J
 J
 J
 J
 J
 J
 J
 J
 J
 J
 J
 J
 J
 J
 J
 J
 J</t

Mismatched Bench Heights

Bench Beneath Crown of Highest Inlet

**3**44" Between Benching

4" Wide Benching

**5**6" Wide Benching

Diamond Precast Full Width Manhole Benching



Ø Draft to Invert Vertical Walls
Consistent Benching above Crown of Highest Inlet



Fully Lined Sanitary Solutions



Unlined Stormwater Solutions



## info@diamondprecast.com

604.415.5181